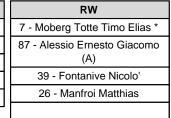

| LW                         | С                            | RW                          |  |
|----------------------------|------------------------------|-----------------------------|--|
| 9 - Ghiglione Dylan *      | 78 - Kuronen Mikael Antero * | 23 - Borghi Marcello (A) *  |  |
| 24 - Perino Dennis         | 16 - Vanetti Andrea (C)      | 12 - Franchini Marco Emilio |  |
| 55 - Piroso Alessio        | 32 - Borghi Pietro           | 15 - Tilaro Gianluca        |  |
| 66 - Crivellari Alessandro | 27 - Mazzacane Michael (A)   | 13 - Fornasetti Andrea      |  |
|                            |                              |                             |  |