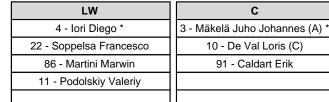

| LW                         | С                            | RW                          |  |
|----------------------------|------------------------------|-----------------------------|--|
| 9 - Ghiglione Dylan *      | 78 - Kuronen Mikael Antero * | 23 - Borghi Marcello (A) *  |  |
| 24 - Perino Dennis         | 16 - Vanetti Andrea (C)      | 12 - Franchini Marco Emilio |  |
| 55 - Piroso Alessio        | 32 - Borghi Pietro           | 15 - Tilaro Gianluca        |  |
| 66 - Crivellari Alessandro | 27 - Mazzacane Michael (A)   | 13 - Fornasetti Andrea      |  |
|                            |                              |                             |  |